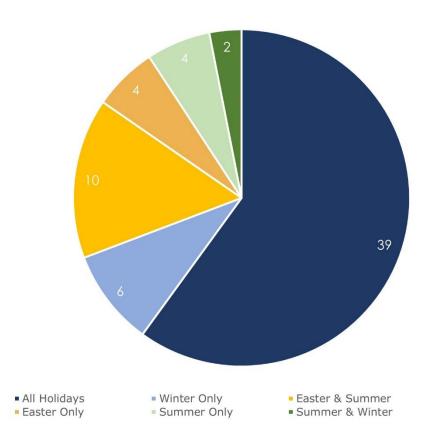

Table 1 below shows the number of providers who delivered face to face activities for each of the holiday periods in 2022. Figure 1 illustrates the breakdown of provision showing how many holiday periods providers delivered in through the year.

| HAF Season                            | Easter | Summer | Winter |
|---------------------------------------|--------|--------|--------|
| Number of unique providers per period | 53     | 55     | 48     |

Table 1: Unique providers delivering HAF related activities or food through the periods of the financial year 2023-24.

Figure 1: Breakdown of provider delivery based on number of periods engaged through the financial year 2023-24.