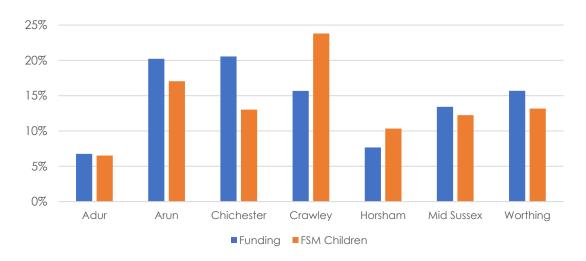

When considering the allocation of funding for the HAF programme to deliver equitably across the county, we divided the budget available between our districts and boroughs in direct proportion to the number of FSM children on role in those areas. We then identified the providers delivering in those areas and assigned funding based on activity, capacity, and duration. Any subsequent unallocated budget assigned to the area in question was then reallocated to alternative areas based on demand. The chart in Figure 3 below, shows the level of HAF spend in each of the Districts and Boroughs compared with the number of Free School Meal Children.

Figure 3: Allocation of HAF funding by District and Borough across West Sussex relative to volume of FSM children within the locality.