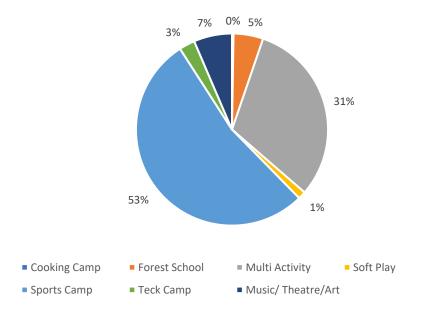

The below graph in Figure 9, shows the breakdown of places available for each of the HAF provider prime categories. Over 53% of the places available during 2022-23 were delivered by sports providers. These clubs were very popular as they offered children the opportunity to take part in multiple different sports each day. Activities on offer

included traditional sports such as football, tennis, and cricket as well as more specialist opportunities including swimming, skateboarding, abseiling and zorbing.

Figure 9: Volume of places offered by activity category.

We worked with 8 forest school providers during 2022-23, offering children the opportunity to spend time outdoors and learn about the environment. Children and young people had opportunities to learn about the natural world around them, plant and pick fruit and vegetables, and learn how to light and cook over an open fire. We also continued to offer a beach school, offering children the opportunity to explore the local beach and better understand the natural world within the coastal environment.