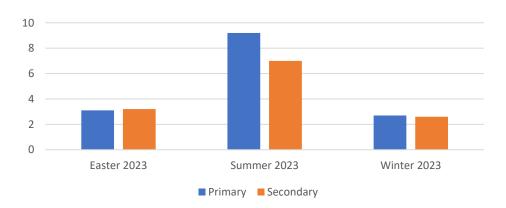

The chart in Figure 4 below shows the breakdown of the average number of days attended for each holiday by Primary and Secondary aged children.

Figure 4: Attendance illustrating average number of days per child by Primary or Secondary phase at HAF related activities by holiday period.

For Secondary age children, the Easter holidays were most popular with secondary school children accessing 3.2 days out of the 4 HAF days available. Although the number of days accessed by secondary aged children in summer was lower than primary aged children, this was still an increase on the number of days attended in 2022 where the average attended was 6 days. The below figure shows the number of places available for each holiday by school phase.