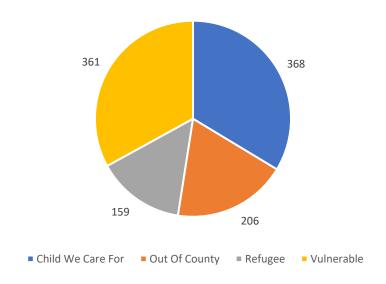

Further to the development and introduction of our bespoke online booking system, we have seen a notable reduction in the number of non-eligible HAF children accessing the HAF programme. Each individual HAF account is authorised by a member of the team and we have improved systems and processes to improve the tracing our non-eligible children accessing HAF, including those that we provide temporary HAF codes to. Since the introduction of the booking system in Summer 2023, we have provided temporary HAF codes for 56 Children We Care For, 48 Refugee and Asylum Seeker Children, 34 Out of County children and 69 vulnerable children. A total of 1094 sessions were attended by 149 children. The below figure shows the number of sessions attended by each group.

Figure 7: Comparison of volumes of unique children against confirmed eligible children by delivery period.

Within West Sussex we had an average non-attendance rate of 18.5% across all 3 holiday periods, a decrease of some 3.5% over 2022-23. This resulted in over 6,500 places that were booked but not attended during 2023-24. One of the principle reasons for this reduction is the introduction of the HAF booking system. This has restricted families from booking more than 4 sessions in Easter and Winter and 16 Session in Summer. This has now eliminated the ability for families to book multiple sessions on the same day removing a substantial influence on the non-attendance figures.