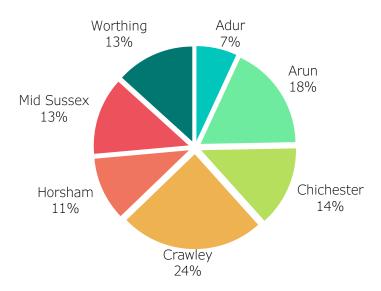

During the period across 2023-24, West Sussex saw the number of those children eligible for Benefit Related Free School meals rise from 18,598 to 19,401. This represents an increase of some 4% in year. Geographically, the highest areas of increase of FSM eligible children were in Chichester with a 23% rise and Mid Sussex with a 19% increase. Conversely, Adur saw a reduction of 2% in eligible children from the prior years level. The chart below in Figure 2, shows the breakdown of FSM children per district and borough.

Figure 2: Figures for the percentage of FSM eligible children by District and Borough across West Sussex as at the end of the 2022-23 period.