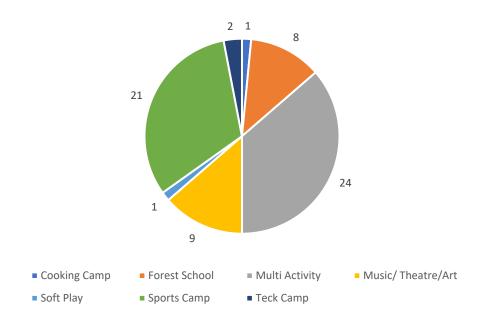

possible. The chart in Figure 8 illustrates the number of clubs operated within each main category of type of provision.

Figure 8: Categorisation of types of activity intervention and volume of clubs delivering.

The figures indicate that 35% of the providers we worked with were categorised as sports clubs. This included multi sports camps, football clubs, skateboarding and table tennis clubs. The clubs offered the children opportunities to try new sports or improve their skills in a specific area. Our sports clubs also integrated activities to educate the children to understand healthy eating and the nutrition needed to stay fit and active. Some 36% of providers delivered multi-activity camps. Typically delivered by nursery's or wrap around care providers, they offered children the opportunity to take part in a range of activities including crafts, cooking and sports. Our multi-activity camps focused on encouraging and engaging children to try lots of different activities each day and catered to those children who may not have been sports focused. These clubs offered children opportunities to engage in multiple different craft activities including paining, model making and making festive decorations.

We also worked with several Music, Theatre or Arts groups with 14% of providers delivering sessions with this as the prime focus. In 2023 we also started working with 1 Soft Play provider enabling sessions that allowed the whole family to attend. These sessions offered families who may be anxious or unable to attend other HAF clubs the opportunity to access an activity and receive a free meal.