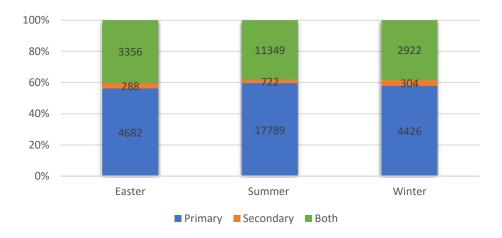

Figure 5: Percentage of available places by holiday period and by school phase

In 2023-24, the West Sussex HAF programme focused on increasing the number of confirmed HAF eligible children accessing the West Sussex programme. In 2022 we introduced the use of individual HAF codes which families had to provide when making bookings. However, we found that we were seeing an increase in the number of non-eligible children or children who we could not identify accessing the HAF Programme. We also noticed that there was an increase in families booking onto multiple sessions in one day or attending more than the allowed number of sessions per holiday, with some families attending double the number of HAF sessions in a holiday period.

The below Graph shows the number of unique children accessing HAF per holiday period and the number of those that were eligible for the HAF programme.

Figure 6: Comparison of volumes of unique children against confirmed eligible children by delivery period.