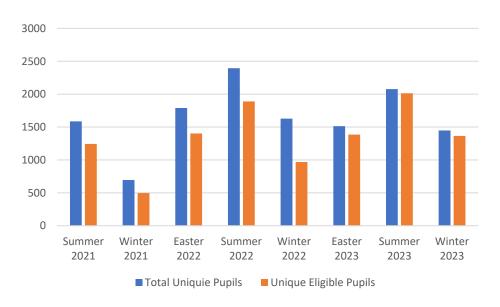

The introduction of the new HAF booking system has meant that we are able to track the number of bookings made at each of our HAF clubs in the lead in to delivery. This has enabled us to support targeted promotion of any club where bookings are lower than required and identify any trends in bookings. During Summer and Winter HAF 2023 we had over 28,000 engagements (bookings and cancelations) go through the booking system for over 2,540 children. Of those engagements 22,978 bookings were made, resulting in 18,881 attendances by over 2,400 children accessing 6,804,000 hours of free activities.