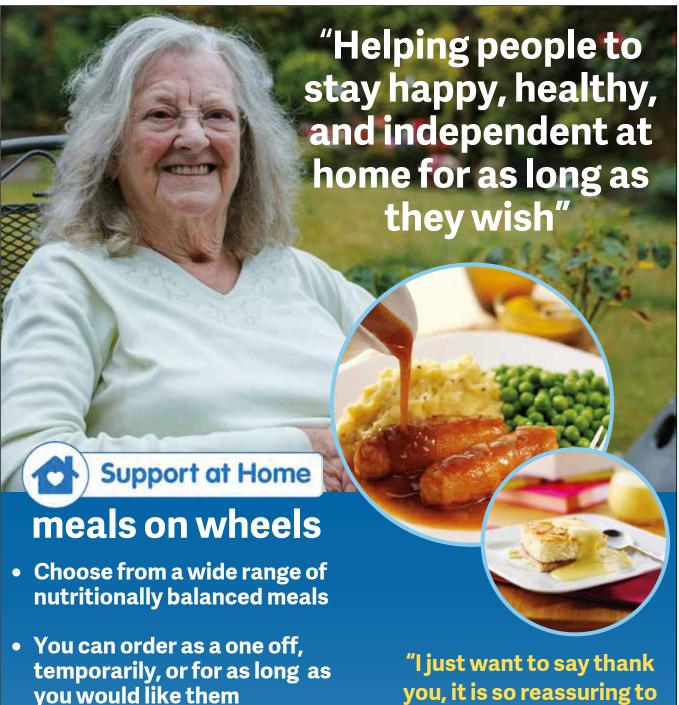

### Meals on wheels from Health and Independent Living Support (HILS)

Meals on wheels is another option to consider if you find it difficult to prepare meals. HILS provides the meals on wheels service on our behalf. When the HILS West Sussex team deliver your meal, they will also check that you are safe and well. They will contact someone for you if you need help or if you are not at home. All HILS team members have had relevant Disclosure and Barring Service (DBS) checks and will always be wearing their HILS uniform and ID badge when visiting you. All the meals they provide meet National Association of Care Catering (NACC) standards.

HILS provides the meals on wheels service every day of the year, including bank holidays and weekends. The meals are delivered between 11am and 2pm. You can order meals as a one-off, for a temporary period, or for as long as you would like them. A two-course hot meal costs £8.50. When you order a hot meal, you also have the option of ordering a tea pack, which costs £4.40 and contains a cream tea or fresh sandwich, a dessert and a snack. If you order a tea pack, it will be delivered at the same time as your hot meal and HILS will put it in your fridge for you to enjoy later. (Please note, all prices quoted are correct at the time of printing.)

You can order the meals yourself, or your carers, friends, or family members can order on your behalf. You can order (and cancel if necessary) up to 9.30am on the delivery day.

The service is available to all West Sussex postcodes.

For more information and to order meals, please visit www.hils-uk.org or give the HILS West Sussex team a call on 0330 2000 103 (select option 2). Or you can email westsussex@hils-uk.org.