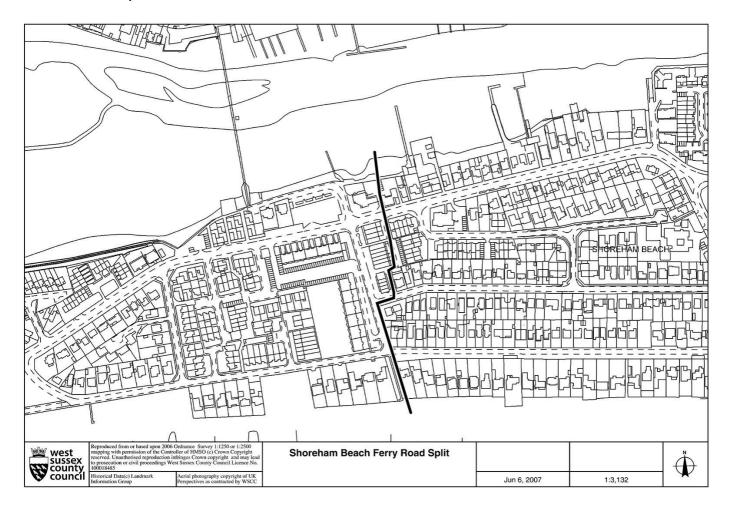

area for the school to the West of the line shown on the map. The oversubscription criteria can be found in Appendix 1. The map below is for illustration purposes only. Parents can check the <a href="school catchment areas">school catchment areas</a> pages and catchment checker to see which school's catchment they live in.



## **Shoreham Beach Primary School**

The oversubscription criteria differs from other Community schools in the county. Priority is given to children who live in the catchment to the East of Ferry Road above those who live in the catchment to the West of Ferry Road (please see Appendix 1 South) The map below is for illustration purposes only. Parents can check at <a href="school catchment areas">school catchment areas</a> as to which school's catchment they live in.



# **Church Voluntary Aided Schools, Foundation Schools, Free Schools and Academies**

Church Voluntary Aided Schools, Foundation Schools, Free Schools and Academies are 'own admission authority schools', responsible for determining their own admission arrangements. The oversubscription criteria for church aided and foundation schools and academies in West Sussex are available either on the schools' websites or from the schools.

Parents wishing to express a preference for any of these schools are advised to view the school's full admission policy and supporting notes, including definitions, available within the school's prospectus and on the school or admissions website.

## Transport to school

## **West Sussex Home to School Transport Policy**

The full Home to School Transport Policy