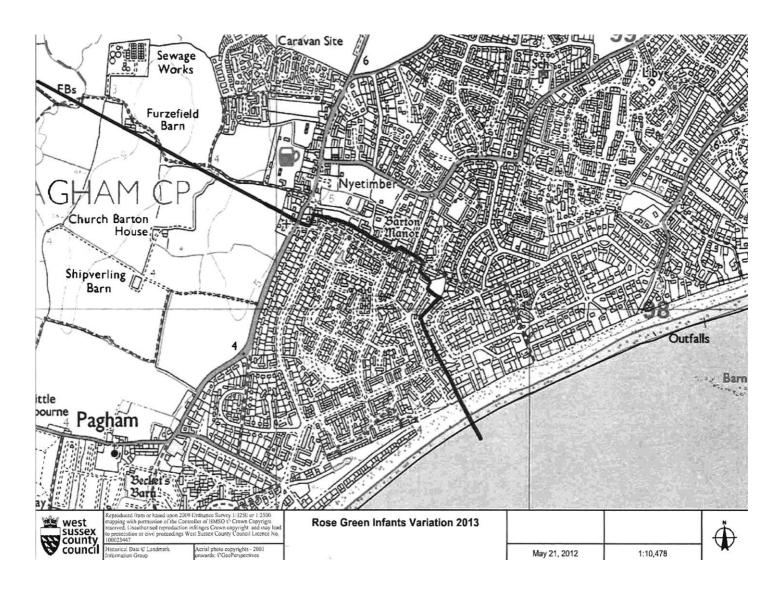

tion criteria differs to those for the other Community schools in the county. The oversubscription criteria can be found in Appendix 1 North.

Deadline: Saturday 15 January 2023 | 91

# Variations to West Sussex County Council's oversubscription criteria in the Southern Area

#### **Rose Green Infant School**

The Rose Green Infant School oversubscription differs from those for other Community schools in the county. Priority is given to children living in the catchment area for the school to the West of the line shown on the map. The oversubscription criteria can be found in Appendix 1. The map below is for illustration purposes only. Parents can check the <a href="school catchment areas">school catchment areas</a> pages and catchment checker to see which school's catchment they live in.



## **Shoreham Beach Primary School**

The oversubscription criteria differs from other Community schools in the county. Priority is given to children who live in the catchment to the East of Ferry Road above those who live in the catchment to the West of Ferry Road (please see Appendix 1 South) The map below is for illustration purposes only. Parents can check at <a href="school catchment areas">school catchment areas</a> as to which school's catchment they live in.



# **Church Voluntary Aided Schools, Foundation Schools, Free Schools and Academies**

Church Voluntary Aided Schools, Foundation Schools, Free Schools and Academies are 'own admission authority schools', responsible for determining their own admission arrangements. The oversubscription criteria for church aided and foundat