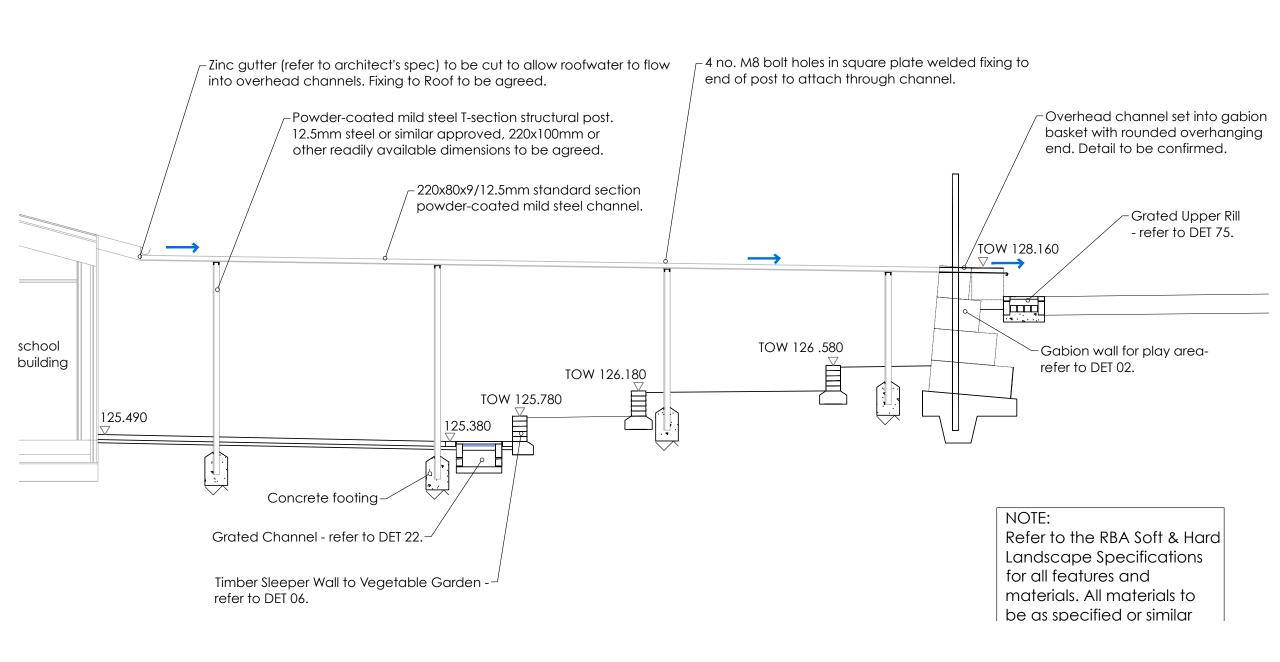

NOTE: Steelwork to be 304 grade stainless steel fabricated by DeHavilland Fabrication: 01453 828272 www.dehavillandfabrication.co.uk

| drawing title | Aerial Channel so | ale @ A3 1:25            |
|---------------|-------------------|--------------------------|
| project name  | BV Diary          | status Tender            |
| drawing no.   | RBA-BVD-DET11RevA | <sup>date</sup> 23.11.15 |