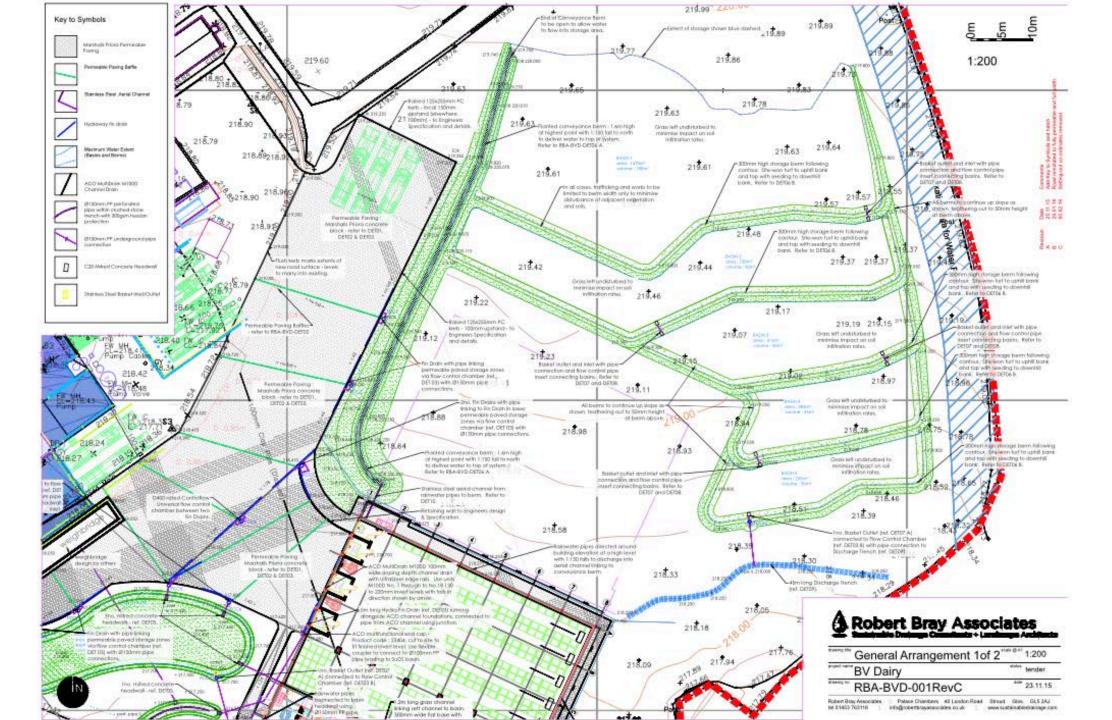

NOTE: Steelwork to be 304 grade stainless steel fabricated by DeHavilland Fabrication: 01453 828272 www.dehavillandfabrication.co.uk

| drawing title | Aerial Channel so | ale @ A3 1:25            |
|---------------|-------------------|--------------------------|
| project name  | BV Diary          | status Tender            |
| drawing no.   | RBA-BVD-DET11RevA | <sup>date</sup> 23.11.15 |