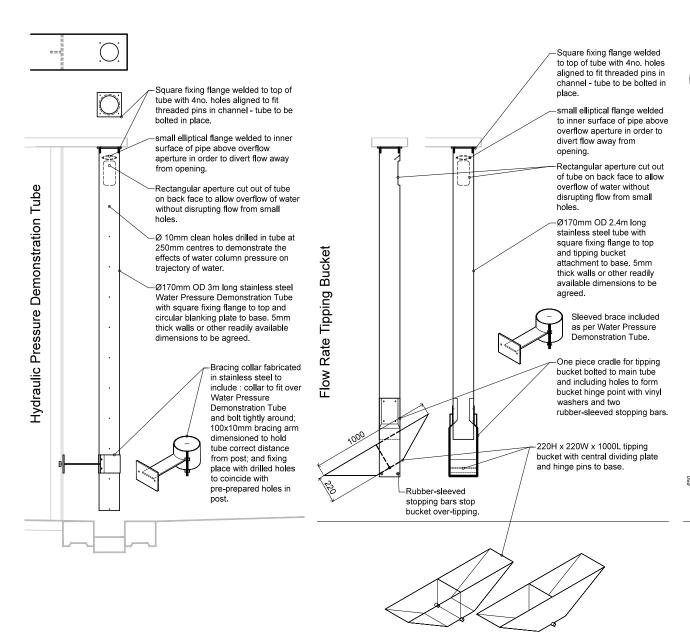

NOTE: Steelwork to be 304 grade stainless steel fabricated by DeHavilland Fabrication: 01453 828272 www.dehavillandfabrication.co.uk

| drawing title | Aerial Channel so | ale @ A3 1:25            |
|---------------|-------------------|--------------------------|
| project name  | BV Diary          | status Tender            |
| drawing no.   | RBA-BVD-DET11RevA | <sup>date</sup> 23.11.15 |