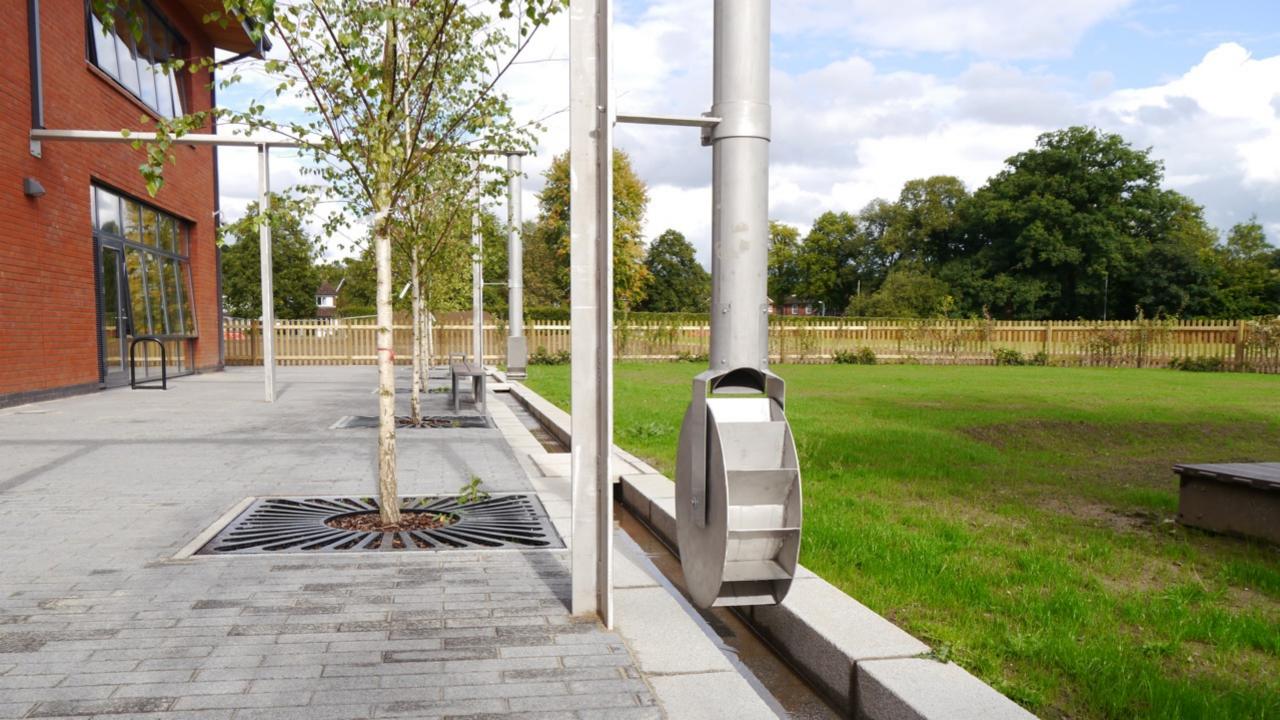

NOTE: Steelwork to be 304 grade stainless steel fabricated by DeHavilland Fabrication: 01453 828272 www.dehavillandfabrication.co.uk

| drawing title | Aerial Channel so | ale @ A3 1:25            |
|---------------|-------------------|--------------------------|
| project name  | BV Diary          | status Tender            |
| drawing no.   | RBA-BVD-DET11RevA | <sup>date</sup> 23.11.15 |