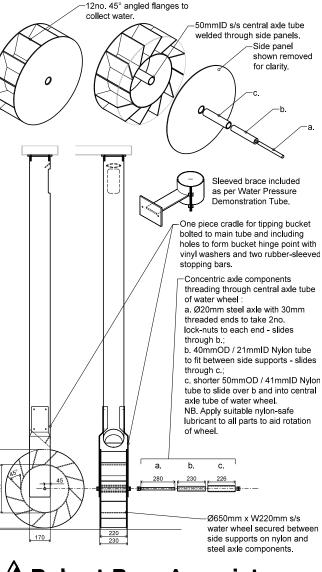

NOTE: Steelwork to be 304 grade stainless steel fabricated by DeHavilland Fabrication: 01453 828272 www.dehavillandfabrication.co.uk

| drawing title | Aerial Channel so | ale @ A3 1:25            |
|---------------|-------------------|--------------------------|
| project name  | BV Diary          | status Tender            |
| drawing no.   | RBA-BVD-DET11RevA | <sup>date</sup> 23.11.15 |