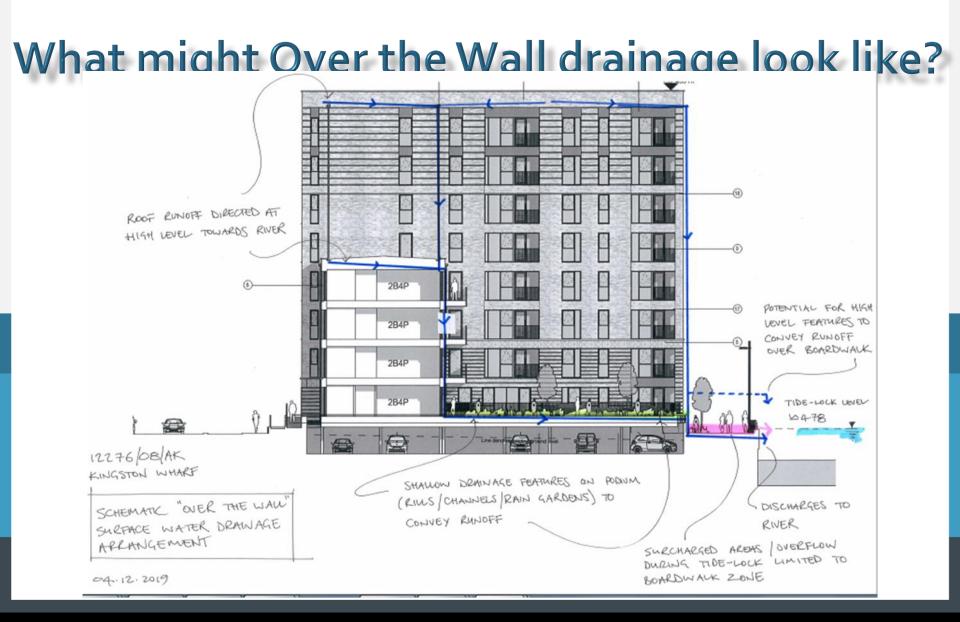

## Addressing SLR using OtW drainage

Source: Osmaniye irrigation Ozgurmulazimoglu licensed use under Creative Commons Attribution-Share Alike 3.0 UnportedDocument