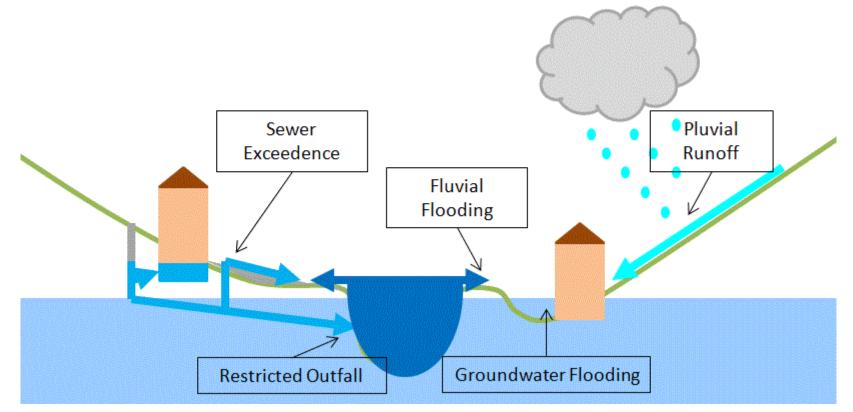

ing against Climate Change & Sea Level Rise

#### **Ray Drabble** Flood Risk Engineer (Sustainable Drainage) Lead Local Flood Authority 2 March 2019



### Interpreting the vision!

By 2031 Shoreham Harbour will be transformed into a vibrant, thriving waterfront destination comprising a series of sustainable, mixed-use developments...

... enhanced public realm and the delivery of critical infrastructure that will help respond positively to climate change.



### **Shoreham Harbour Regeneration Area**



- Local authority boundary

Shoreham Harbour Regeneration Area



© Crown Copyright. All rights reserved. Licence: 100020999, Brighton & Hove City Council. 2016.





### Western Harbour Arm



Open space (exisiting)

Public art opportunity (indicative)





# What happens when it rains?



Source: JBA Consulting



# An Opportunity!



Surface Water Flood Risk in Shoreham





### RNLI shop: Gorleston

Source:





No 1 London Bridge

Source:





### Drainpipes Dresden

Source: Atlasobscura





Source: ECE Architecture New Wharf Pre Application Document

Source: Osmaniye irrigation Ozgurmulazimoglu licensed use under Creative Commons Attribution-Share Alike 3.0 UnportedDocument









Source: Osmaniye irrigation Ozgurmulazimoglu licensed use under Creative Commons Attribution-Share Alike 3.0 UnportedDocument



## Addressing SLR using OtW drainage



Source: Osmaniye irrigation Ozgurmulazimoglu licensed use under Creative Commons Attribution-Share Alike 3.0 UnportedDocument



# Why are we doing this? – Lewes 2000