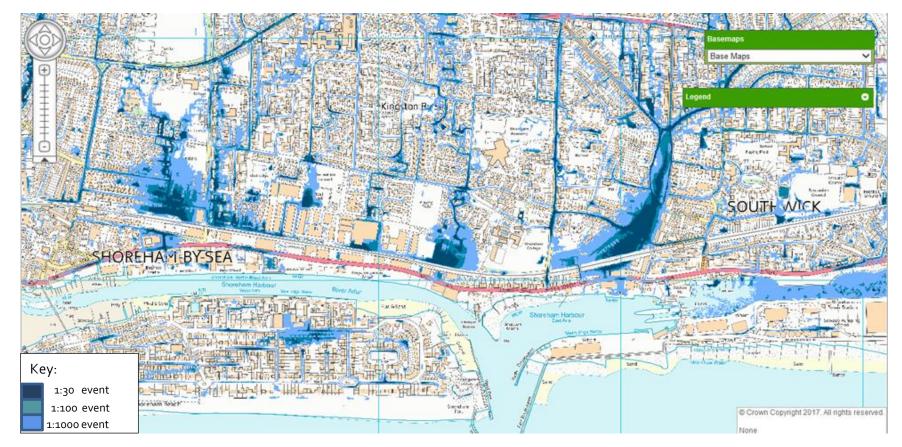

## **Ray Drabble** Flood Risk Engineer (Sustainable Drainage) Lead Local Flood Authority 2 March 2019



### Interpreting the vision!

By 2031 Shoreham Harbour will be transformed into a vibrant, thriving waterfront destination comprising a series of sustainable, mixed-use developments...

... enhanced public realm and the delivery of critical infrastructure that will help respond positively to climate change.



### **Shoreham Harbour Regeneration Area**



- Local authority boundary

Shoreham Harbour Regeneration Area



© Crown Copyright. All rights reserved. Licence: 100020999, Brighton & Hove City Council. 2016.





### Western Harbour Arm



Open space (exisiting)

Public art opportunity (indicative)





# What happens when it rains?



Source: JBA Consulting



# An Opportunity!



Surface Water Flood Risk in Shoreham





### RNLI shop: Gorleston

Source:





No 1 London Bridge

Source:





### Drainpipes Dresden

Source: Atlasobscura





Source: ECE Architecture New Wharf Pre Application Document

Source: Osmaniye irrigation Ozgurmulazimoglu licensed use under Creative Commons Attribution-Share Alike 3.0 UnportedDocument









Source: Osmaniye irrigation Ozgurmulazimoglu licensed use under Creative Commons Attribution-Share Alike 3.0 UnportedDocument



## Addressing SLR using OtW drainage



Source: Osmaniye irrigation Ozgurmulazimoglu licensed use under Creative Commons Attribution-Share Alike 3.0 UnportedDocument



# Why are we doing this? – Lewes 2000