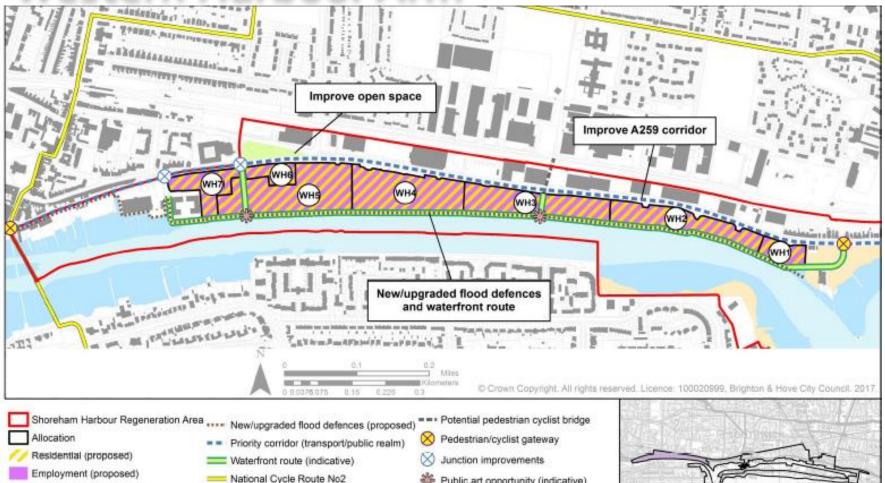

### Western Harbour Arm

Open space (exisiting)

Public art opportunity (indicative)