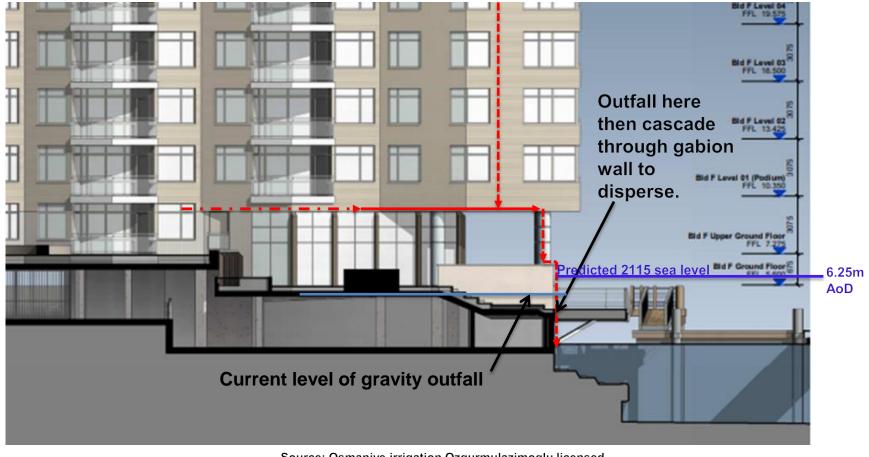

### Drainpipes Dresden

Source: Atlasobscura

Source: ECE Architecture New Wharf Pre Application Document

Source: Osmaniye irrigation Ozgurmulazimoglu licensed use under Creative Commons Attribution-Share Alike 3.0 UnportedDocument

Source: Osmaniye irrigation Ozgurmulazimoglu licensed use under Creative Commons Attribution-Share Alike 3.0 UnportedDocument

## Addressing SLR using OtW drainage

Source: Osmaniye irrigation Ozgurmulazimoglu licensed use under Creative Commons Attribution-Share Alike 3.0 UnportedDocument