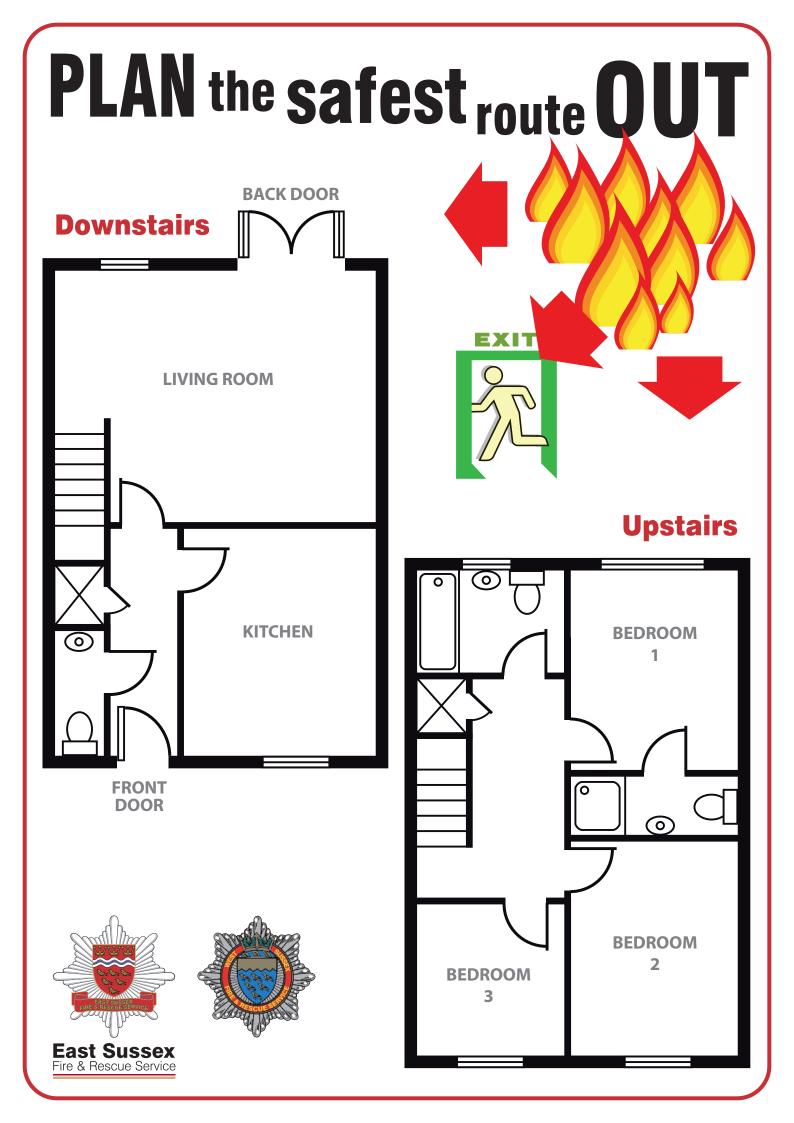

# PLAN the safest route OU

#### **QUESTION 1**

You are in the KITCHEN when a small fire starts there.

Where is your closest exit?

Answer:

#### **QUESTION 2**

You are in the LIVING ROOM when a small fire starts in the KITCHEN.. Where would you exit?

Answer: \_\_\_\_\_

#### **QUESTION 3**

You are upstairs asleep in one of the bedrooms. You are woken up by the smoke alarm! There is a small fire in the living room!

Plan your safe exit.

Answer: \_\_\_\_\_

### Add the missing words into the Exit Plan:

| Smoke Alarm<br>Mobile Phone<br>999<br>Door          | Neighbour's<br>Unlock<br>Door Handle<br>Exit        |                 |                    | East Sussex    |
|-----------------------------------------------------|-----------------------------------------------------|-----------------|--------------------|----------------|
| Remember to say the of where the fire is happening. |                                                     |                 |                    |                |
| If you do not have a                                | mobile, go to a                                     | home            | e to ask for help. |                |
| Exit to your safe place                             | ce. Now call fro                                    | om a            | ·                  | and the second |
| When you reach the                                  | to the outsid                                       | de,             | it if locked.      |                |
| with the others in the home, then head towards your |                                                     |                 |                    |                |
| remember to                                         | in case there is smoke.                             |                 |                    |                |
| You test the                                        | and it feels cold. It is safe to open the door, but |                 |                    |                |
| You are asleep in BE                                | DROOM 1. You are w                                  | voken up by the | 9                  |                |